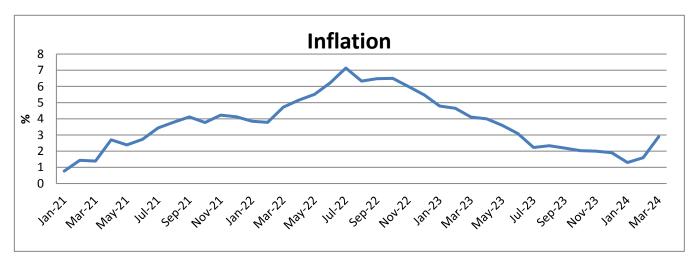

## PRESS RELEASE

The Bahamas National Statistical Institute is pleased to announce the release of its Consumer Price Index, March 2024.

The Monthly Inflation Rate in the Bahamas, which represents the overall change in price for 2024 increased by 1.6 % when compared to February 2024. This increase is reflected in the overall price of items purchased by the average consumer during this period. This March 2024 increase followed a 0.3% increase between the months of January 2024 and February 2024.

Furthermore, for March 2024 the CPI rose 2.9 % over the same period last year in 2023. The major categories that contributed to this increase included Health 6.8%, Housing, Water, Electricity, Gas and Other Fuels 6.4%, Miscellaneous Good and Services 5.4%, Education 4.8%.

## All Items Indices Monthly and Annual Percentage Changes

(November 2014 = 100) All Bahamas

|      |           | СРІ    | Percentage Change |      |
|------|-----------|--------|-------------------|------|
| Year | Month     | Index  | 1 month Ago       | _    |
|      | June      | 110.62 | -0.1              | 2.7  |
| 2021 | July      | 111.31 | 0.6               | 3.4  |
|      | August    | 112.23 | 0.8               | 3.8  |
|      | September | 112.45 | 0.2               | 4.1  |
|      | October   | 112.74 | 0.3               | 3.8  |
|      | November  | 113.16 | 0.4               | 4.2  |
|      | December  | 113.24 | 0.1               | 4.1  |
| 2022 | January   | 113.93 | 0.6               | 3.9  |
|      | February  | 113.99 | 0.1               | 3.8  |
|      | March     | 115.09 | 1                 | 4.7  |
|      | April     | 115.94 | 0.7               | 5.2  |
|      | May       | 116.87 | 0.8               | 5.5  |
|      | June      | 117.51 | 0.5               | 6.2  |
|      | July      | 119.25 | 1.5               | 7.1  |
|      | August    | 119.33 | 0.1               | 6.3  |
|      | September | 119.74 | 0.3               | 6.5  |
|      | October   | 120.07 | 0.3               | 6.5  |
|      | November  | 119.95 | -0.1              | 6    |
|      | December  | 119.44 | -0.4              | 5.5  |
| 2023 | January   | 119.39 | 0                 | 4.8  |
|      | February  | 119.29 | -0.1              | 4.6  |
|      | March     | 119.82 | 0.4               | 4.1  |
|      | April     | 120.58 | 0.6               | 4    |
|      | May       | 121.07 | 0.4               | 3.6  |
|      | June      | 121.13 | 0.1               | 3.1  |
|      | July      | 121.91 | 0.6               | 2.2  |
|      | August    | 122.12 | 0.2               | 2.3  |
|      | September | 122.36 | 0.2               | 2.2  |
|      | October   | 122.51 | 0.1               | 2    |
|      | November  | 122.3  | -0.2              | 2    |
|      | December  | 121.71 | -0.5              | 1.90 |
| 2024 | January   | 120.98 | -0.6              | 1.30 |
|      | February  | 121.34 | 0.3               | 1.70 |
|      | March     | 123.23 | 1.6               | 2.90 |