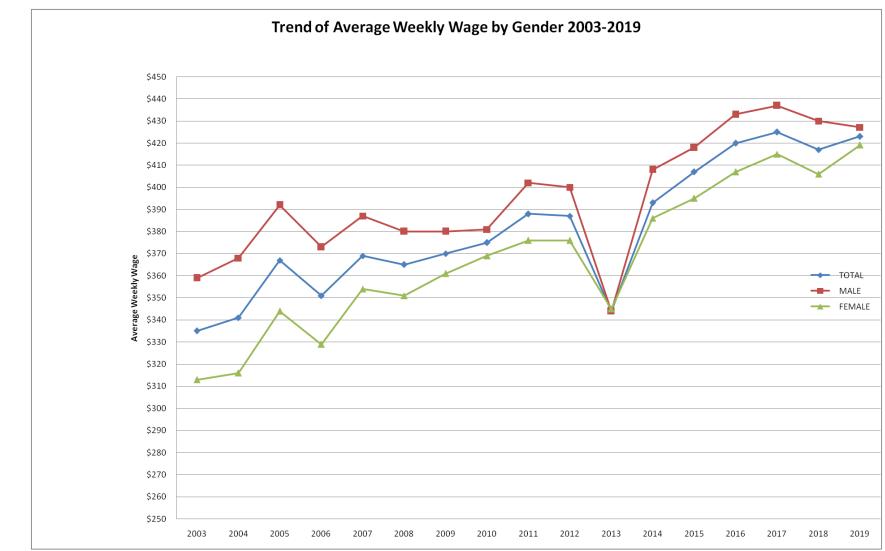

In contrast, average weekly wages of workers in the Hospitality Sector increased by 1.4% from 2018 to 2019. The average weekly wage decreased for males by -0.7% and increased for females by 3.3%.

**Professionals, Science and Engineering Professionals** earned the highest weekly wage of \$902. This was followed closely by **Managers** who earned an average of \$879. However, the lowest average weekly wage of \$258 was earned in the Elementary Occupational Group.

In 2019, the total average hours worked was **39**. Within the Industry, both males and females worked an average of **39** hours per week.

|                       |                | 2003-2019      |                |                         |                |                |                |        |                |                |        |        |        |                |        |        |        |
|-----------------------|----------------|----------------|----------------|-------------------------|----------------|----------------|----------------|--------|----------------|----------------|--------|--------|--------|----------------|--------|--------|--------|
| EMPLOYED PERSONS      | 2003           | 2004           | 2005           | 2006                    | 2007           | 2008           | 2009           | 2010   | 2011           | 2012           | 2013   | 2014   | 2015   | 2016           | 2017   | 2018   | 2019   |
| IN THE HOTEL INDUSTRY | 2003           | 2004           | 2003           | 2000                    | 2007           | 2000           | 2009           | 2010   | 2011           | 2012           | 2013   | 2014   | 2013   | 2010           | 2017   | 2010   | 2019   |
|                       |                |                |                |                         |                |                |                |        |                |                |        |        |        |                |        |        |        |
| ALL BAHAMAS           |                |                |                |                         |                |                |                |        |                |                |        |        |        |                |        |        |        |
| TOTAL                 | 11,369         | 12,022         | 12,023         | 11,946                  | 13,440         | 12,630         | 11,681         | 11,746 | 11,802         | 11,651         | N/A    | N/A    | N/A    | N/A            | N/A    | N/A    | N/A    |
| MALE                  | 5,423          | 5,745          | 5,728          | 5,666                   | 6,313          | 5,947          | 5,610          | 5,968  | 5,600          | 5,616          | N/A    | N/A    | N/A    | N/A            | N/A    | N/A    | N/A    |
| FEMALE                | 5,946          | 6,277          | 6,295          | 6,280                   | 7,127          | 6,683          | 6,071          | 5,778  | 6,202          | 6,035          | N/A    | N/A    | N/A    | N/A            | N/A    | N/A    | N/A    |
| NEW PROVIDENCE        |                |                |                |                         |                |                |                |        |                |                |        |        |        |                |        |        |        |
| TOTAL                 | 10,176         | 9,812          | 10,020         | 10,823                  | 12,356         | 11,619         | 10,895         | 10,946 | 11,243         | 11,041         | 10,981 | 10,862 | 10,372 | 10,094         | 11,686 | 13,863 | 13,141 |
| MALE                  | 4,881          | 9,012<br>4,776 | 4,844          | 5,233                   | 5,884          | 5,564          | 5,282          | 5,599  | 5,389          | 5,374          | 5,313  | 5,361  | 5,128  | 4,986          | 5,616  | 6,500  | 6,368  |
| FEMALE                | 4,001<br>5,295 | 4,776          | 4,044<br>5,176 | 5, <b>2</b> 55<br>5,590 | 5,004<br>6,472 | 5,564<br>6,055 | 5,202<br>5,613 | 5,399  | 5,369<br>5,854 | 5,374<br>5,667 | 5,668  | 5,501  | 5,120  | 4,900<br>5,108 | 6.070  | 7,363  | 6,308  |
| FEMALE                | 5,295          | 5,030          | 3,170          | 5,590                   | 0,472          | 0,000          | 5,015          | 5,547  | 5,054          | 5,007          | 0,000  | 5,501  | J,244  | 5,100          | 0,070  | 7,303  | 0,773  |
| GRAND BAHAMA AND      |                |                |                |                         |                |                |                |        |                |                |        |        |        |                |        |        |        |
| THE FAMILY ISLANDS    |                |                |                |                         |                |                |                |        |                |                |        |        |        |                |        |        |        |
| TOTAL                 | 1,193          | 2,210          | 2,003          | 1,123                   | 1,084          | 1,011          | 786            | 800    | 559            | 610            | N/A    | N/A    | N/A    | N/A            | N/A    | N/A    | N/A    |
| MALE                  | 542            | 969            | 884            | 433                     | 429            | 383            | 328            | 369    | 211            | 242            | N/A    | N/A    | N/A    | N/A            | N/A    | N/A    | N/A    |
| FEMALE                | 651            | 1,241          | 1,119          | 690                     | 655            | 628            | 458            | 431    | 348            | 368            | N/A    | N/A    | N/A    | N/A            | N/A    | N/A    | N/A    |
| AVERAGE WAGE          |                | ,              | ,              |                         |                |                |                | -      |                |                |        |        |        |                |        |        |        |
| PER WEEK              | 2003           | 2004           | 2005           | 2006                    | 2007           | 2008           | 2009           | 2010   | 2011           | 2012           | 2013   | 2014   | 2015   | 2016           | 2017   | 2018   | 2019   |
|                       |                |                |                |                         |                |                |                |        |                |                |        |        |        |                |        |        |        |
| ALL BAHAMAS           |                |                |                |                         |                |                |                |        |                |                |        |        |        |                |        |        |        |
| TOTAL                 | \$336          | \$335          | \$355          | \$342                   | \$361          | \$359          | \$365          | \$370  | \$385          | \$383          | N/A    | N/A    | N/A    | N/A            | N/A    | N/A    | N/A    |
| MALE                  | \$360          | \$362          | \$381          | \$366                   | \$379          | \$375          | \$376          | \$376  | \$399          | \$396          | N/A    | N/A    | N/A    | N/A            | N/A    | N/A    | N/A    |
| FEMALE                | \$314          | \$310          | \$332          | \$320                   | \$346          | \$344          | \$356          | \$364  | \$372          | \$371          | N/A    | N/A    | N/A    | N/A            | N/A    | N/A    | N/A    |
|                       |                |                | ·              |                         |                |                |                |        |                |                |        |        |        |                |        |        |        |
| NEW PROVIDENCE        |                |                |                |                         |                |                |                |        |                |                |        |        |        |                |        |        |        |
| TOTAL                 | \$335          | \$341          | \$367          | \$351                   | \$369          | \$365          | \$370          | \$375  | \$388          | \$387          | \$344  | \$393  | \$407  | \$420          | \$425  | \$417  | \$423  |
| MALE                  | \$359          | \$368          | \$392          | \$373                   | \$387          | \$380          | \$380          | \$381  | \$402          | \$400          | \$344  | \$408  | \$418  | \$433          | \$437  | \$430  | \$427  |
| FEMALE                | \$313          | \$316          | \$344          | \$329                   | \$354          | \$351          | \$361          | \$369  | \$376          | \$376          | \$345  | \$386  | \$395  | \$407          | \$415  | \$406  | \$419  |
|                       |                |                |                |                         |                |                |                |        |                |                |        |        |        |                |        |        |        |
| GRAND BAHAMA AND      |                |                |                |                         |                |                |                |        |                |                |        |        |        |                |        |        |        |
| THE FAMILY ISLANDS    |                |                |                |                         |                |                |                |        |                |                |        |        |        |                |        |        |        |
| TOTAL                 | \$343          | \$306          | \$298          | \$260                   | \$270          | \$285          | \$300          | \$298  | \$307          | \$309          | N/A    | N/A    | N/A    | N/A            | N/A    | N/A    | N/A    |
| MALE                  | \$372          | \$332          | \$320          | \$280                   | \$278          | \$306          | \$315          | \$290  | \$312          | \$319          | N/A    | N/A    | N/A    | N/A            | N/A    | N/A    | N/A    |
| FEMALE                | \$318          | \$285          | \$280          | \$247                   | \$264          | \$272          | \$290          | \$304  | \$304          | \$301          | N/A    | N/A    | N/A    | N/A            | N/A    | N/A    | N/A    |