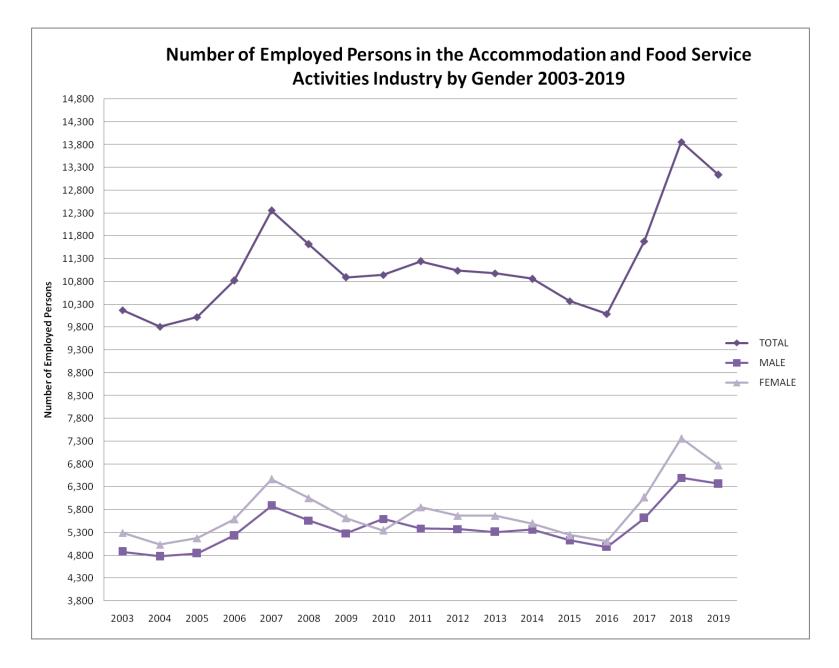

In 2019, the number of workers in the **Accommodation and Food Service Activities Industry** in New Providence decreased by -720 or -5.2%. The total number of male and female employees decreased by -132 (-2.0%) and -590 (-8.0%) respectively.

In 2019, the total average hours worked was **39**. Within the Industry, both males and females worked an average of **39** hours per week.

|                       |                | 2003-2019      |                |                         |                |                |                |        |                |                |        |        |        |                |        |        |        |
|-----------------------|----------------|----------------|----------------|-------------------------|----------------|----------------|----------------|--------|----------------|----------------|--------|--------|--------|----------------|--------|--------|--------|
| EMPLOYED PERSONS      | 2003           | 2004           | 2005           | 2006                    | 2007           | 2008           | 2009           | 2010   | 2011           | 2012           | 2013   | 2014   | 2015   | 2016           | 2017   | 2018   | 2019   |
| IN THE HOTEL INDUSTRY | 2003           | 2004           | 2003           | 2000                    | 2007           | 2000           | 2009           | 2010   | 2011           | 2012           | 2013   | 2014   | 2013   | 2010           | 2017   | 2010   | 2019   |
|                       |                |                |                |                         |                |                |                |        |                |                |        |        |        |                |        |        |        |
| ALL BAHAMAS           |                |                |                |                         |                |                |                |        |                |                |        |        |        |                |        |        |        |
| TOTAL                 | 11,369         | 12,022         | 12,023         | 11,946                  | 13,440         | 12,630         | 11,681         | 11,746 | 11,802         | 11,651         | N/A    | N/A    | N/A    | N/A            | N/A    | N/A    | N/A    |
| MALE                  | 5,423          | 5,745          | 5,728          | 5,666                   | 6,313          | 5,947          | 5,610          | 5,968  | 5,600          | 5,616          | N/A    | N/A    | N/A    | N/A            | N/A    | N/A    | N/A    |
| FEMALE                | 5,946          | 6,277          | 6,295          | 6,280                   | 7,127          | 6,683          | 6,071          | 5,778  | 6,202          | 6,035          | N/A    | N/A    | N/A    | N/A            | N/A    | N/A    | N/A    |
| NEW PROVIDENCE        |                |                |                |                         |                |                |                |        |                |                |        |        |        |                |        |        |        |
| TOTAL                 | 10,176         | 9,812          | 10,020         | 10,823                  | 12,356         | 11,619         | 10,895         | 10,946 | 11,243         | 11,041         | 10,981 | 10,862 | 10,372 | 10,094         | 11,686 | 13,863 | 13,141 |
| MALE                  | 4,881          | 9,012<br>4,776 | 4,844          | 5,233                   | 5,884          | 5,564          | 5,282          | 5,599  | 5,389          | 5,374          | 5,313  | 5,361  | 5,128  | 4,986          | 5,616  | 6,500  | 6,368  |
| FEMALE                | 4,001<br>5,295 | 4,776          | 4,044<br>5,176 | 5, <b>2</b> 55<br>5,590 | 5,004<br>6,472 | 5,564<br>6,055 | 5,202<br>5,613 | 5,399  | 5,369<br>5,854 | 5,374<br>5,667 | 5,668  | 5,501  | 5,120  | 4,900<br>5,108 | 6.070  | 7,363  | 6,308  |
| FEMALE                | 5,295          | 5,030          | 3,170          | 5,590                   | 0,472          | 0,000          | 5,015          | 5,547  | 5,054          | 5,007          | 0,000  | 5,501  | J,244  | 5,100          | 0,070  | 7,303  | 0,773  |
| GRAND BAHAMA AND      |                |                |                |                         |                |                |                |        |                |                |        |        |        |                |        |        |        |
| THE FAMILY ISLANDS    |                |                |                |                         |                |                |                |        |                |                |        |        |        |                |        |        |        |
| TOTAL                 | 1,193          | 2,210          | 2,003          | 1,123                   | 1,084          | 1,011          | 786            | 800    | 559            | 610            | N/A    | N/A    | N/A    | N/A            | N/A    | N/A    | N/A    |
| MALE                  | 542            | 969            | 884            | 433                     | 429            | 383            | 328            | 369    | 211            | 242            | N/A    | N/A    | N/A    | N/A            | N/A    | N/A    | N/A    |
| FEMALE                | 651            | 1,241          | 1,119          | 690                     | 655            | 628            | 458            | 431    | 348            | 368            | N/A    | N/A    | N/A    | N/A            | N/A    | N/A    | N/A    |
| AVERAGE WAGE          |                | ,              | ,              |                         |                |                |                | -      |                |                |        |        |        |                |        |        |        |
| PER WEEK              | 2003           | 2004           | 2005           | 2006                    | 2007           | 2008           | 2009           | 2010   | 2011           | 2012           | 2013   | 2014   | 2015   | 2016           | 2017   | 2018   | 2019   |
|                       |                |                |                |                         |                |                |                |        |                |                |        |        |        |                |        |        |        |
| ALL BAHAMAS           |                |                |                |                         |                |                |                |        |                |                |        |        |        |                |        |        |        |
| TOTAL                 | \$336          | \$335          | \$355          | \$342                   | \$361          | \$359          | \$365          | \$370  | \$385          | \$383          | N/A    | N/A    | N/A    | N/A            | N/A    | N/A    | N/A    |
| MALE                  | \$360          | \$362          | \$381          | \$366                   | \$379          | \$375          | \$376          | \$376  | \$399          | \$396          | N/A    | N/A    | N/A    | N/A            | N/A    | N/A    | N/A    |
| FEMALE                | \$314          | \$310          | \$332          | \$320                   | \$346          | \$344          | \$356          | \$364  | \$372          | \$371          | N/A    | N/A    | N/A    | N/A            | N/A    | N/A    | N/A    |
|                       |                |                | ·              |                         |                |                |                |        |                |                |        |        |        |                |        |        |        |
| NEW PROVIDENCE        |                |                |                |                         |                |                |                |        |                |                |        |        |        |                |        |        |        |
| TOTAL                 | \$335          | \$341          | \$367          | \$351                   | \$369          | \$365          | \$370          | \$375  | \$388          | \$387          | \$344  | \$393  | \$407  | \$420          | \$425  | \$417  | \$423  |
| MALE                  | \$359          | \$368          | \$392          | \$373                   | \$387          | \$380          | \$380          | \$381  | \$402          | \$400          | \$344  | \$408  | \$418  | \$433          | \$437  | \$430  | \$427  |
| FEMALE                | \$313          | \$316          | \$344          | \$329                   | \$354          | \$351          | \$361          | \$369  | \$376          | \$376          | \$345  | \$386  | \$395  | \$407          | \$415  | \$406  | \$419  |
|                       |                |                |                |                         |                |                |                |        |                |                |        |        |        |                |        |        |        |
| GRAND BAHAMA AND      |                |                |                |                         |                |                |                |        |                |                |        |        |        |                |        |        |        |
| THE FAMILY ISLANDS    |                |                |                |                         |                |                |                |        |                |                |        |        |        |                |        |        |        |
| TOTAL                 | \$343          | \$306          | \$298          | \$260                   | \$270          | \$285          | \$300          | \$298  | \$307          | \$309          | N/A    | N/A    | N/A    | N/A            | N/A    | N/A    | N/A    |
| MALE                  | \$372          | \$332          | \$320          | \$280                   | \$278          | \$306          | \$315          | \$290  | \$312          | \$319          | N/A    | N/A    | N/A    | N/A            | N/A    | N/A    | N/A    |
| FEMALE                | \$318          | \$285          | \$280          | \$247                   | \$264          | \$272          | \$290          | \$304  | \$304          | \$301          | N/A    | N/A    | N/A    | N/A            | N/A    | N/A    | N/A    |

Chart 1