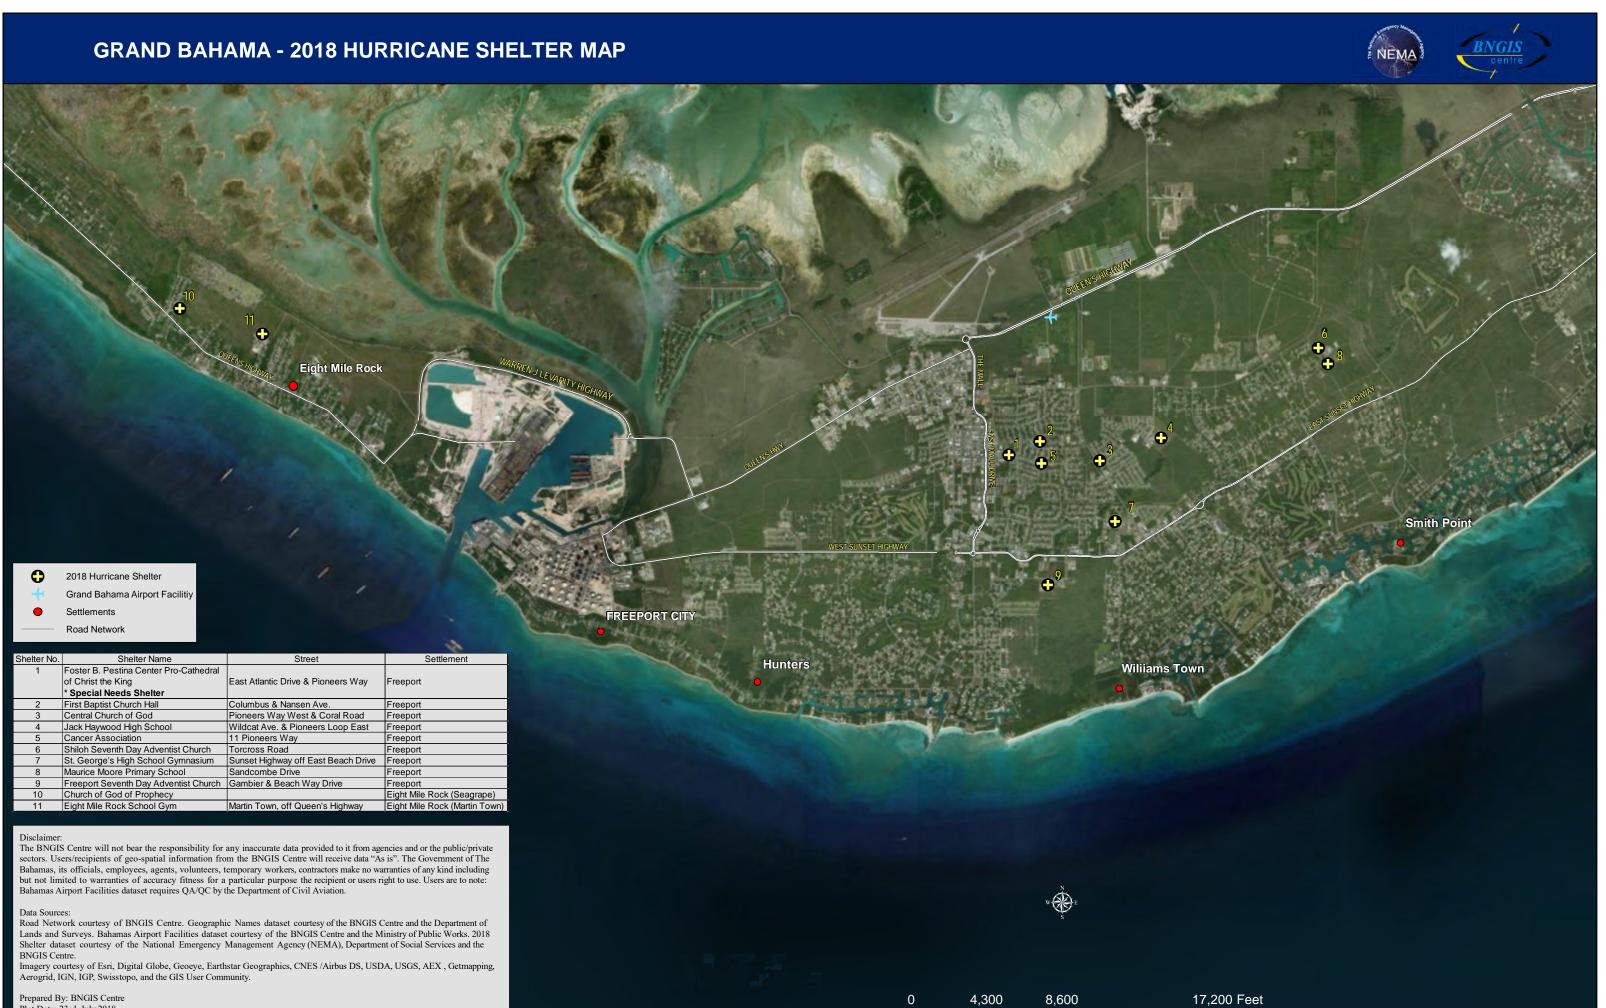

| Shelter No. | Shelter Name                           | Street                              | Settlement                    |
|-------------|----------------------------------------|-------------------------------------|-------------------------------|
| 1           | Foster B. Pestina Center Pro-Cathedral |                                     |                               |
|             | of Christ the King                     | East Atlantic Drive & Pioneers Way  | Freeport                      |
|             | * Special Needs Shelter                |                                     |                               |
| 2           | First Baptist Church Hall              | Columbus & Nansen Ave.              | Freeport                      |
| 3           | Central Church of God                  | Pioneers Way West & Coral Road      | Freeport                      |
| 4           | Jack Haywood High School               | Wildcat Ave. & Pioneers Loop East   | Freeport                      |
| 5           | Cancer Association                     | 11 Pioneers Way                     | Freeport                      |
| 6           | Shiloh Seventh Day Adventist Church    | Torcross Road                       | Freeport                      |
| 7           | St. George's High School Gymnasium     | Sunset Highway off East Beach Drive | Freeport                      |
| 8           | Maurice Moore Primary School           | Sandcombe Drive                     | Freeport                      |
| 9           | Freeport Seventh Day Adventist Church  | Gambier & Beach Way Drive           | Freeport                      |
| 10          | Church of God of Prophecy              |                                     | Eight Mile Rock (Seagrape)    |
| 11          | Eight Mile Rock School Gym             | Martin Town, off Queen's Highway    | Eight Mile Rock (Martin Town) |